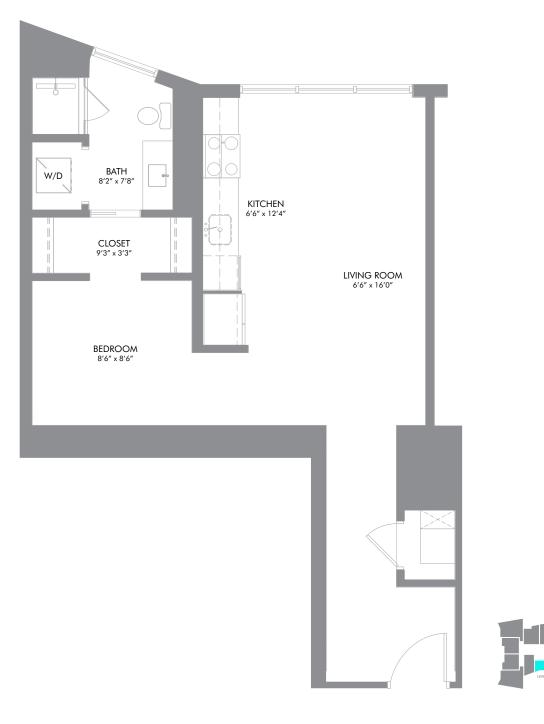

## UNIT SA Studio / 1 Bath

Floors: 8-13

Residence Interior 540 Sq Ft 50 Sq M
NOTES

Stated square footages and dimensions are based on measurements to the exterior boundaries of the exterior walls and the centerline of interior demising walls between units. This method used herein is generally found in sales and marketing materials and is provided to allow a prospective resident to compare the unit with units in other projects that utilize the same method. Note that measurements of rooms set forth on this floor plan are generally taken at the greatest points of each given room (as if the room were a perfect rectangle), without regard for any cutouts. Accordingly, the area of the actual room will typically be smaller than the product obtained by multiplying the stated length times width. All square footages and dimensions are estimates which are based on preliminary plans and will vary with actual construction.