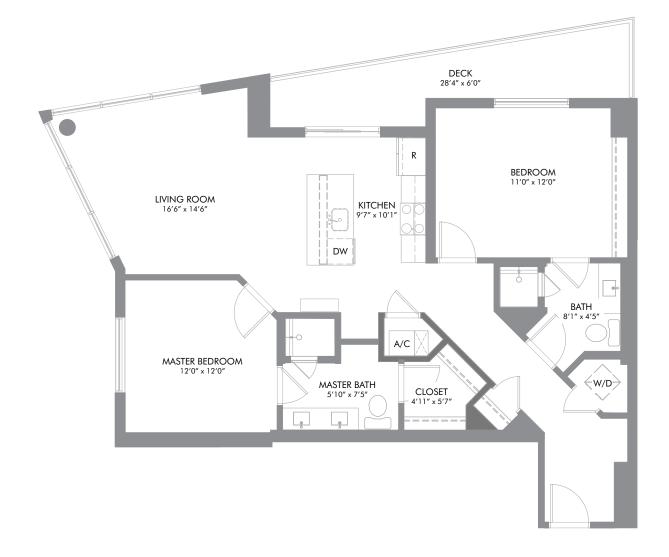

## UNIT 2A 2 Bedrooms / 2 Baths

Floors: 7-23

 Residence Interior
 1152 Sq Ft
 107 Sq M

 Outdoor Living
 145-519 Sq Ft
 13-48 Sq M

 Total
 1297-1671 Sq Ft 120-155 Sq M

## NOTES

Stated square footages and dimensions are based on measurements to the exterior boundaries of the exterior walls and the centerline of interior demising walls between units. This method used herein is generally found in sales and marketing materials and is provided to allow a prospective resident to compare the unit with units in other projects that utilize the same method. Note that measurements of rooms set forth on this floor plan are generally taken at the greatest points of each given room (as if the room were a perfect rectangle), without regard for any cutouts. Accordingly, the area of the actual room will typically be smaller than the product obtained by multiplying the stated length times width. All square footages and dimensions are estimates which are based on preliminary plans and will vary with actual construction.